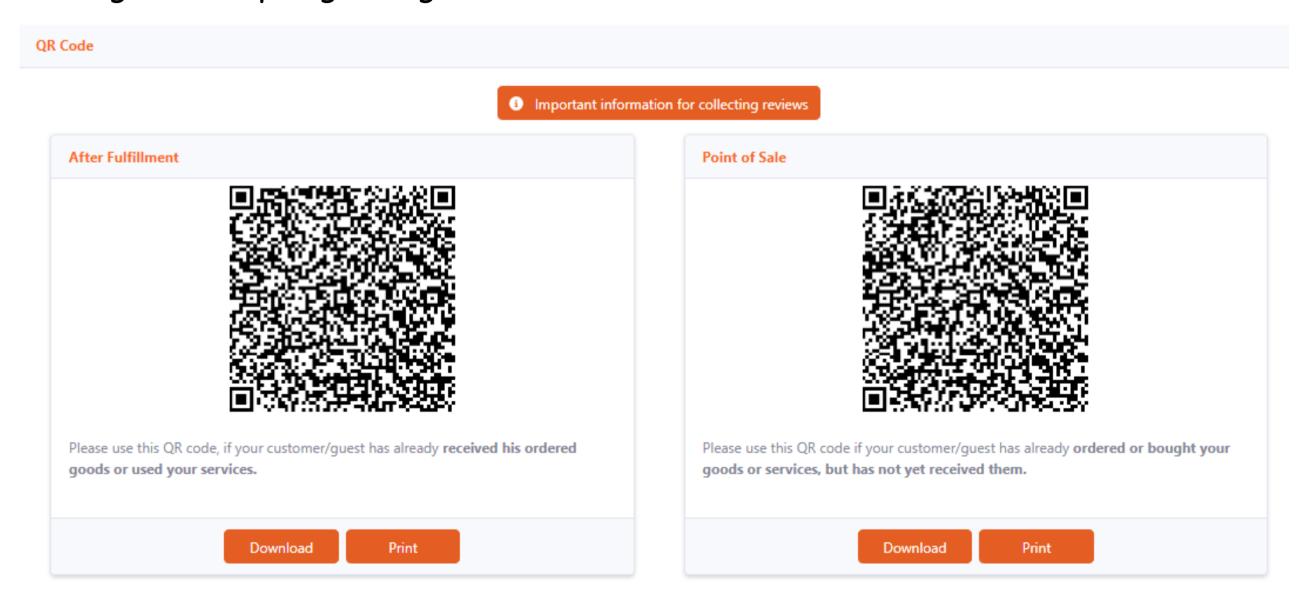

## Step 8: QR-Code

With the help of the **QR code**, you can now collect reviews even more easily and at the same time create more attention for your company and your service.

To establish the QR code in your business, simply select the "QR Code" function in the left sidebar and "download" or "print" the QR code generated specifically for you.