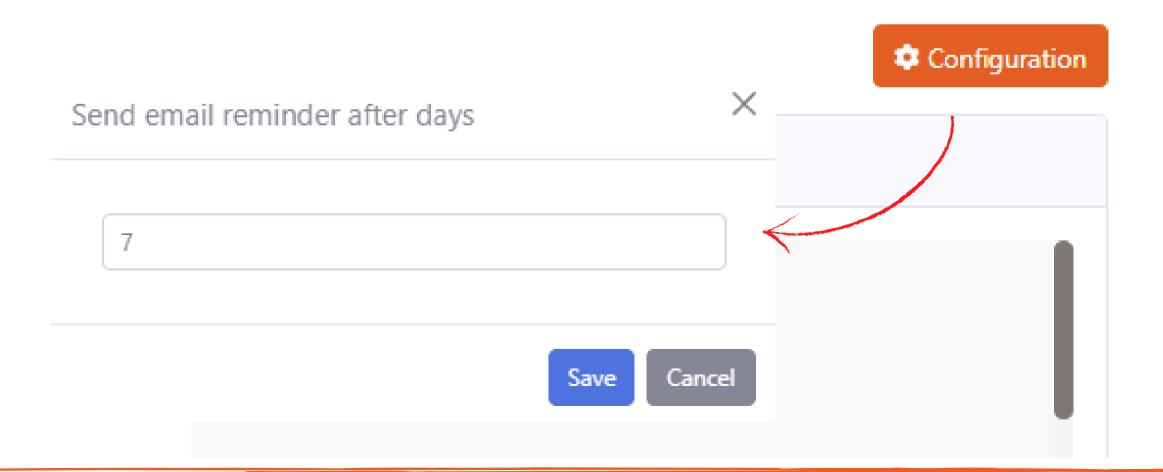

#### Step 7: place review collector

Under "Configuration", you can set the number of days between your customer entering their email address and the automatic sending of the review request.

The ideal time for this is typically about three days after receipt of the product or service. Therefore, when setting the timing of the review request, please also consider the estimated delivery time.