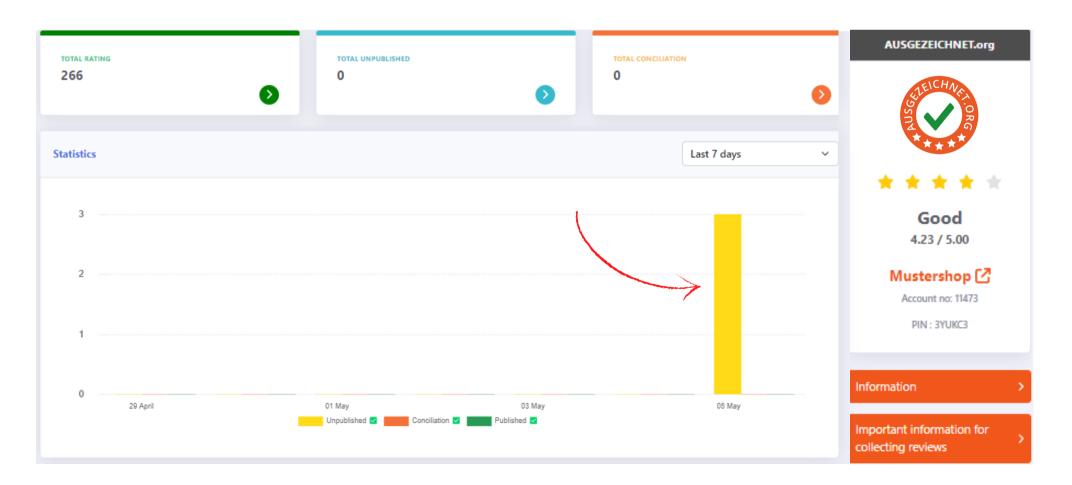

## Step 11: View and approve reviews

As soon as a new review is received, you will be notified by email and will have the option to view it under the "Dashboard" section. All unpublished reviews are displayed under the "Total Unpublished" box.