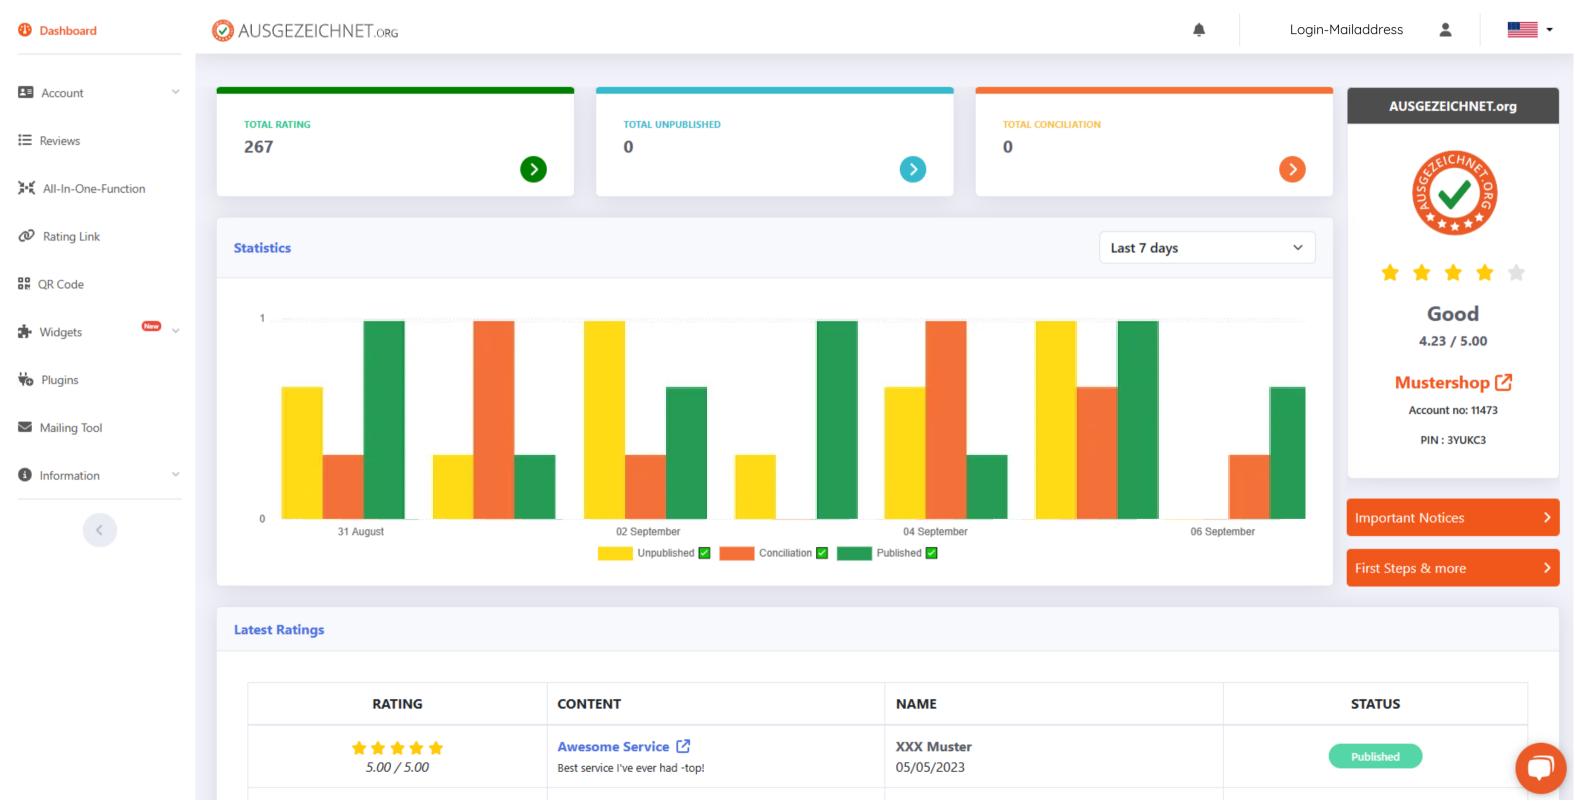

## How to start...

On www.ausgezeichnet.org, you can access your dashboard by logging in (top right) with your email address and password. On the top right corner, you can switch the language to your preferences.

Your dashboard provides access to various features, which we will briefly explain in the next steps.

### The Dashboard