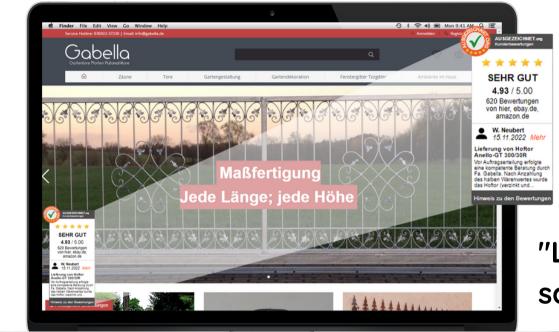

In the 'Widgets' section, under the 'Seal' tab, you have the option to place your seal.

There are basically two ways to embed our seal in an HTML template:

The first option is ideal for 'IT novices' and easy to handle: You can choose between placing the seal on the right or at the bottom of the screen. To do this, select 'Seal Configuration' and go to the selection page.

These seal placements are responsive and adapt to different screen sizes. With the 'right screen edge' widget, you also have the option to specify the breakpoint in pixel width. Once reached, the seal will move from the right to the top of the page.

After selecting the desired position and size, click the 'Save' button, copy the HTML code, and paste it into your central HTML template between <body> and </body>. However, the integration may vary depending on the shopping system.