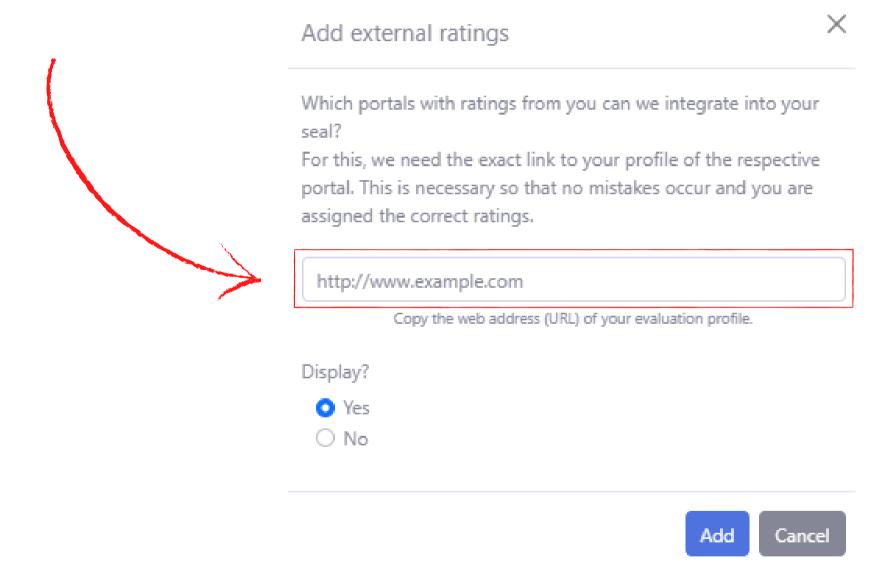

## Step 6: All-in-One Function

With the All-In-One function, you can enter, edit, or remove up to 3 external review portals (up to 7 portals in the Professional package).

Registering a portal can be done in a few simple steps:

- 1. In the left navigation bar, you will find the "All-In-One Function" tab.
- 2. Clicking on the "All-In-One Function" tab will allow you to view and edit your portals.
- 3. Next to the "All-In-One Function" title, you can click on "Add Portal" to add your desired portal.

#### Step 6: All-in-One Function

- 4. Visit the URL of the portal where the number of ratings and the average rating are stored.
- 5. Paste the web address under "URL".
- 6. Click on "Add".

7. **Activation**: We will take care of this step for you. After reviewing your information, we will activate the portal and display it on your profile page. To avoid unnecessary waiting time, please let us know by email or phone as soon as you have added a new portal, so that our team can process it for you promptly.

#### Step 6: All-in-One Function

If you want to change the web address of the portal, you can do this under "edit". In addition, there is another function: you can control which portals you want to display and which ones you do not.