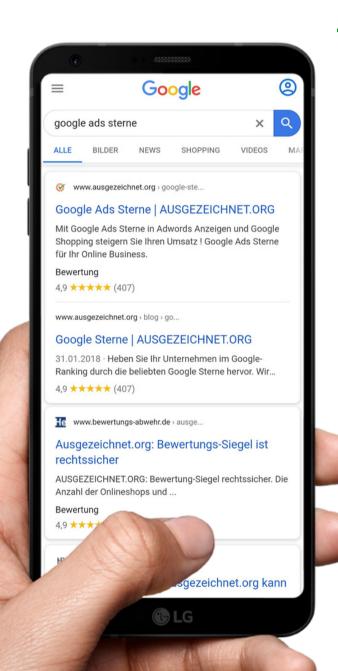

## Step 13: Your reviews & stars on Google

Within Google Ads, your reviews and stars are also displayed under your ad:

Mustershop Produkte einkaufen - mustershop.de

Anzeige www.mustershop.de/Produkte ▼ 0800 7234689896

4,9 ★★★★ Bewertung: 4,9 - 78.672 Abstimmungsergebnisse

Jetzt auf Rechnung bequem bestellen.

Über 120.000 Kunden. Jeden Tag reduzierte Ware · Über 90.000 Produkte

Top 100 Produkte · Produkte Sale · 25 € Gutschein · Produkte ab 4,99 €

P Musterstrasse 123 - 040 123 456 78 - Heute geöffnet · 09:00-21:00 Uhr ▼

You can find more information and requirements for displaying your reviews and stars in Google Ads on this <u>link</u>.

**Note:** Please be aware that we can only transmit your AUSGEZEICHNET.org reviews to Google. Reviews from external portals cannot be taken into account.