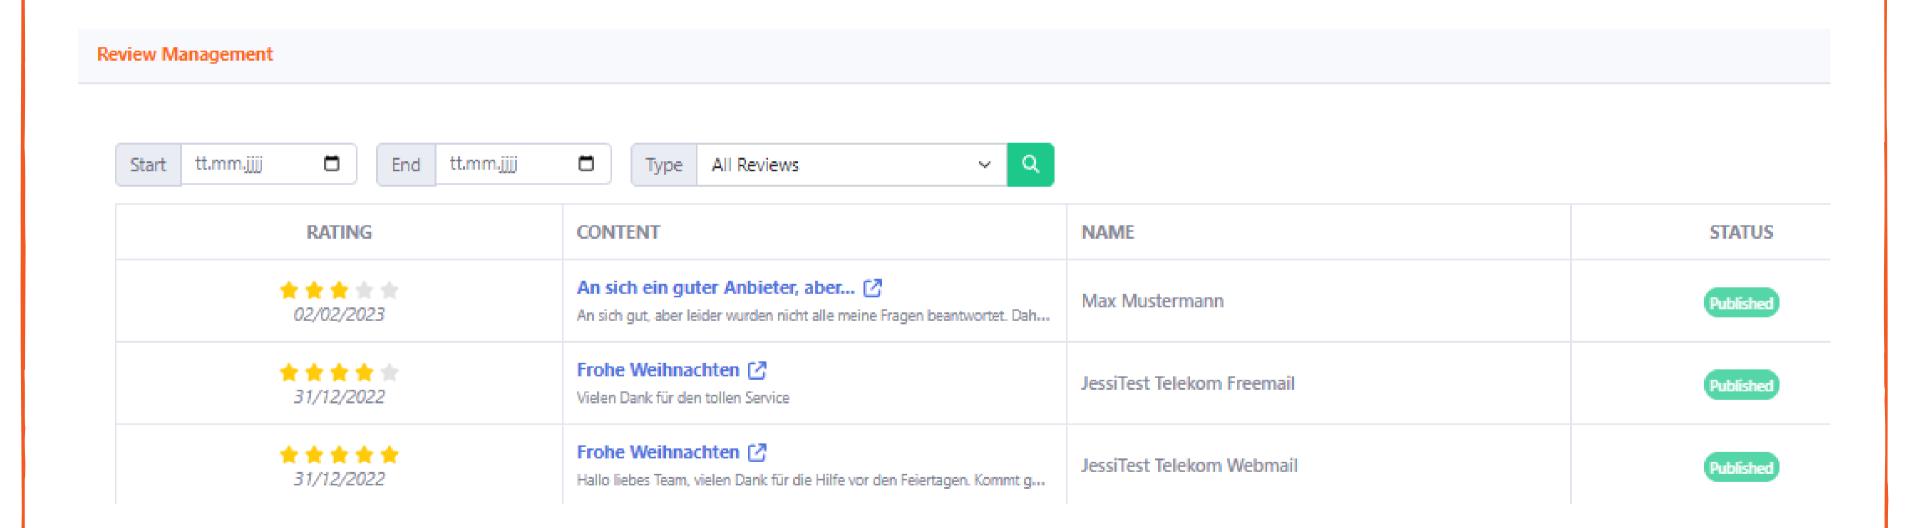

## Step 11: View and approve reviews

As soon as a new review is received, you will be notified by email and will have the option to view it under the "Dashboard" section. All unpublished reviews are displayed under the "Total Unpublished" box.

You also have the option to view the respective review content and release the review immediately by clicking on the yellow bar.

#### Step 11: View and approve reviews

Furthermore, under "Reviews" you have the option to view them by status. For example, under the tab "Unpublished Reviews" all reviews that have not yet been published are displayed.

Here, the entire content of the review can also be viewed and the review can be released immediately.