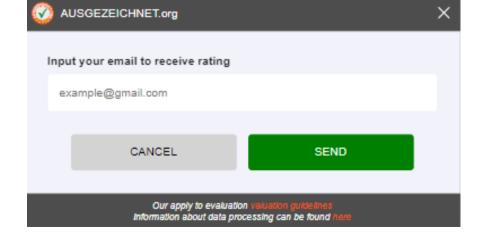

## Step 7: Place Review Collector

Using the Review Collector, you can collect reviews even more easily. Simply integrate the HTML code provided in your account on your Thank-You page. From now on, after a purchase or order, a pop-up window will appear asking your customer if they want to leave a review.

If your customer agrees, they can enter their email address and receive a review request after a

period of time specified by you.