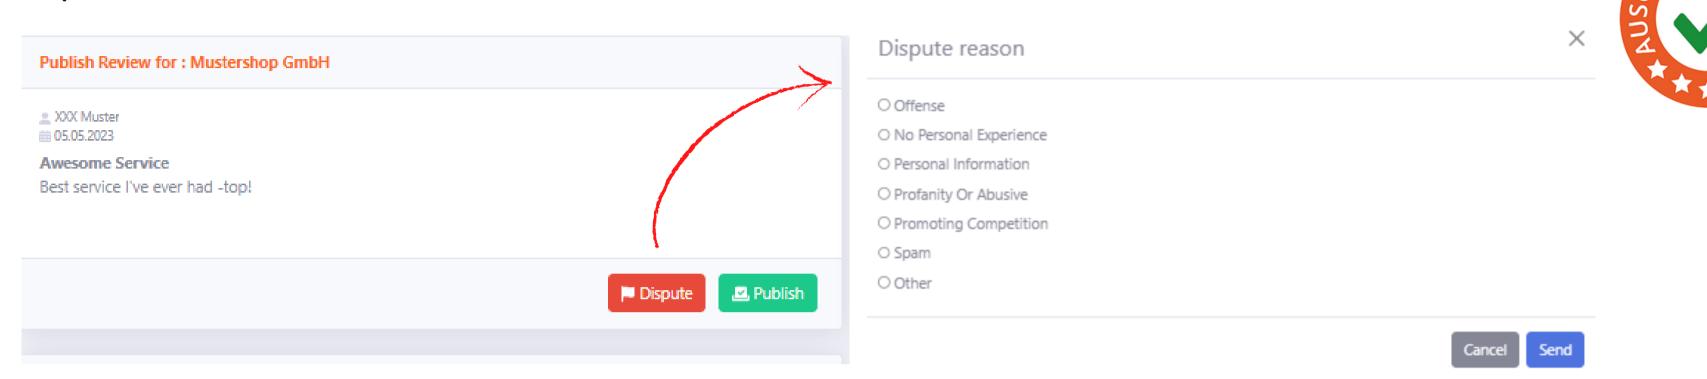

#### **Step 12: Conciliation Process**

You can select a reason and provide further details in the lower field if necessary. If you need more space or want to attach files, please feel free to write us an email at: <a href="mailto:schlichtung@ausgezeichnet.org">schlichtung@ausgezeichnet.org</a>
You also have the option to send a private message to the customer to intervene and try to reach an agreement, with the possibility that the customer modifies the review positively.