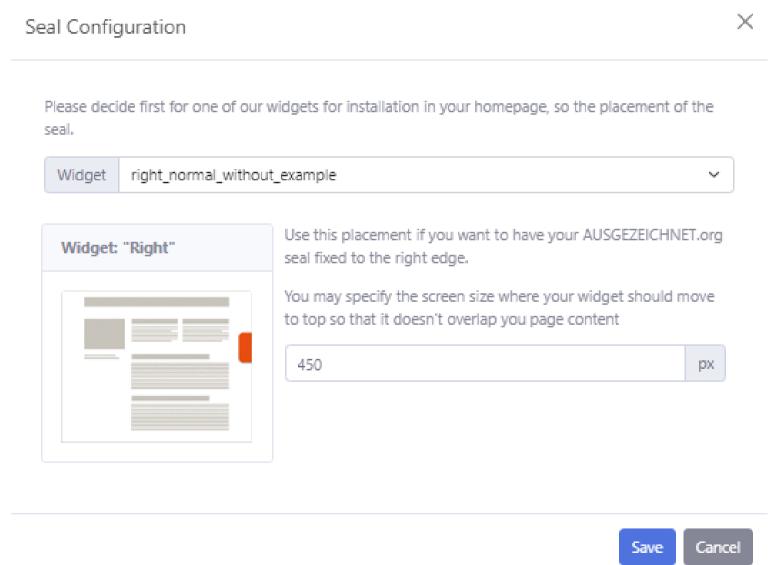

In the 'Widgets' section, under the 'Seal' tab, you have the option to place your seal.

There are basically two ways to embed our seal in an HTML template:

The first option is ideal for 'IT novices' and easy to handle: You can choose between placing the seal on the right or at the bottom of the screen. To do this, select 'Seal Configuration' and go to the selection page.

These seal placements are responsive and adapt to different screen sizes. With the 'right screen edge' widget, you also have the option to specify the breakpoint in pixel width. Once reached, the seal will move from the right to the top of the page.

After selecting the desired position and size, click the 'Save' button, copy the HTML code, and paste it into your central HTML template between <body> and </body>. However, the integration may vary depending on the shopping system.

| Place your seal                                    |                        |
|----------------------------------------------------|------------------------|
|                                                    | <b>☼</b> Configuration |
| Preview Code                                       |                        |
| <pre><!-- Ausgezeichnet.org-Siegel: Begin--></pre> |                        |
| Copy To Clipboard                                  |                        |