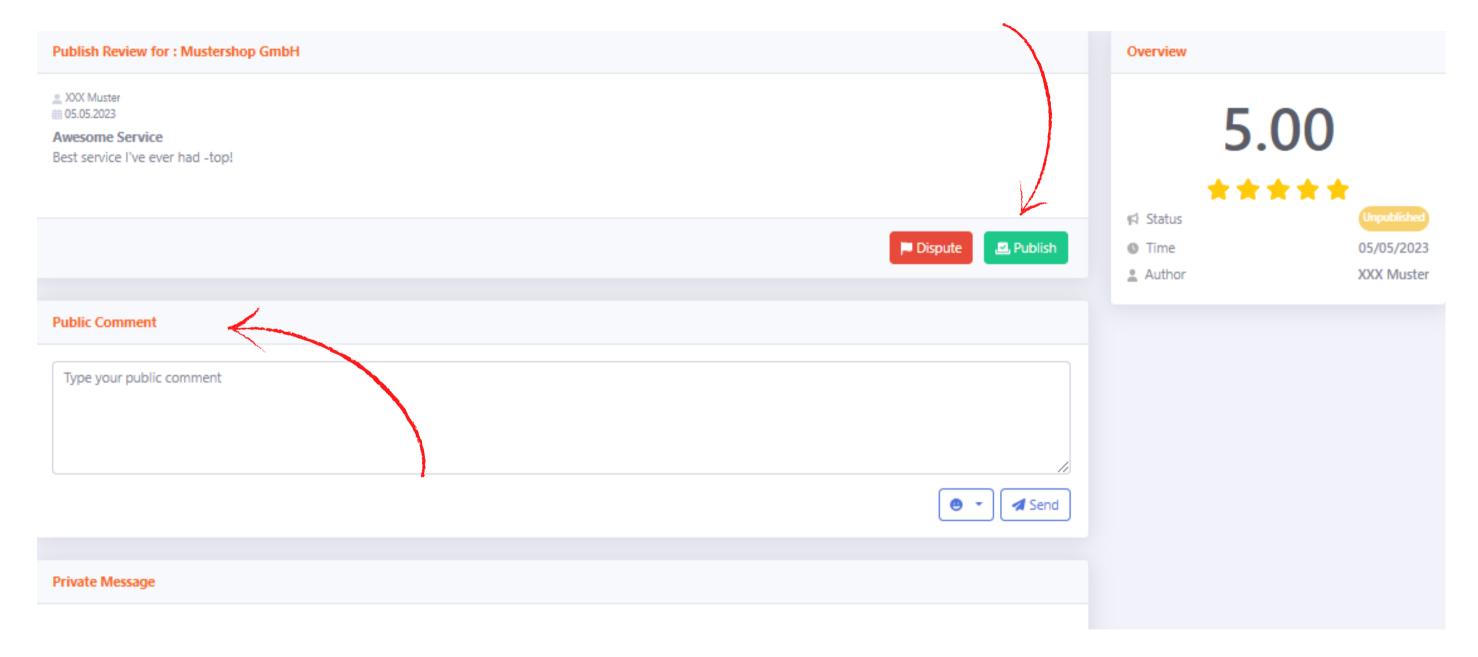

#### Step 11: View and approve reviews

If you are satisfied with the review, click on "Publish" and the review will be publicly visible.

You are only partially satisfied with the review and would like to add a brief statement to the review? You can do so under "Public Comment".

Certainly, you can also use this opportunity to simply thank your customers for a good review.