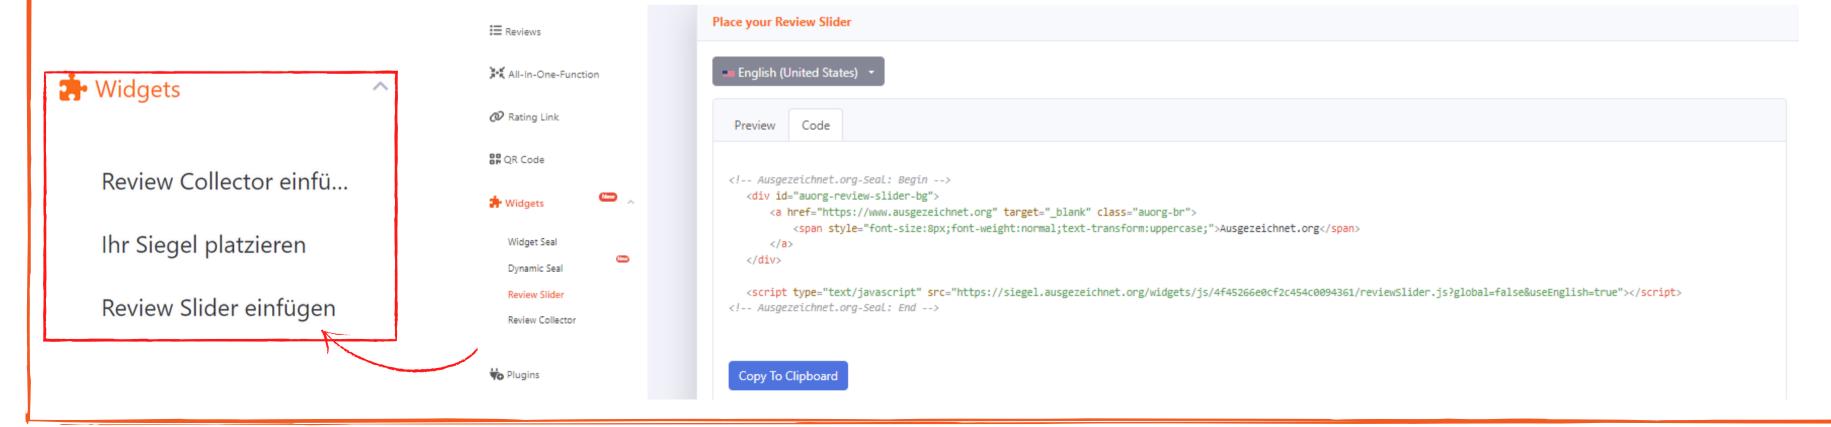

After selecting the "Review Slider implementation" function in the "Widgets" section, you can establish the Review Slider on your website by following these steps:

#### Step 5: Review Slider

The language selection "German version" allows you to display the slider in German. If you prefer the "English version", switch to it. Copy the HTML code and paste it into your central HTML template between <body> and </body>. Please note that integration may vary depending on the shop system.