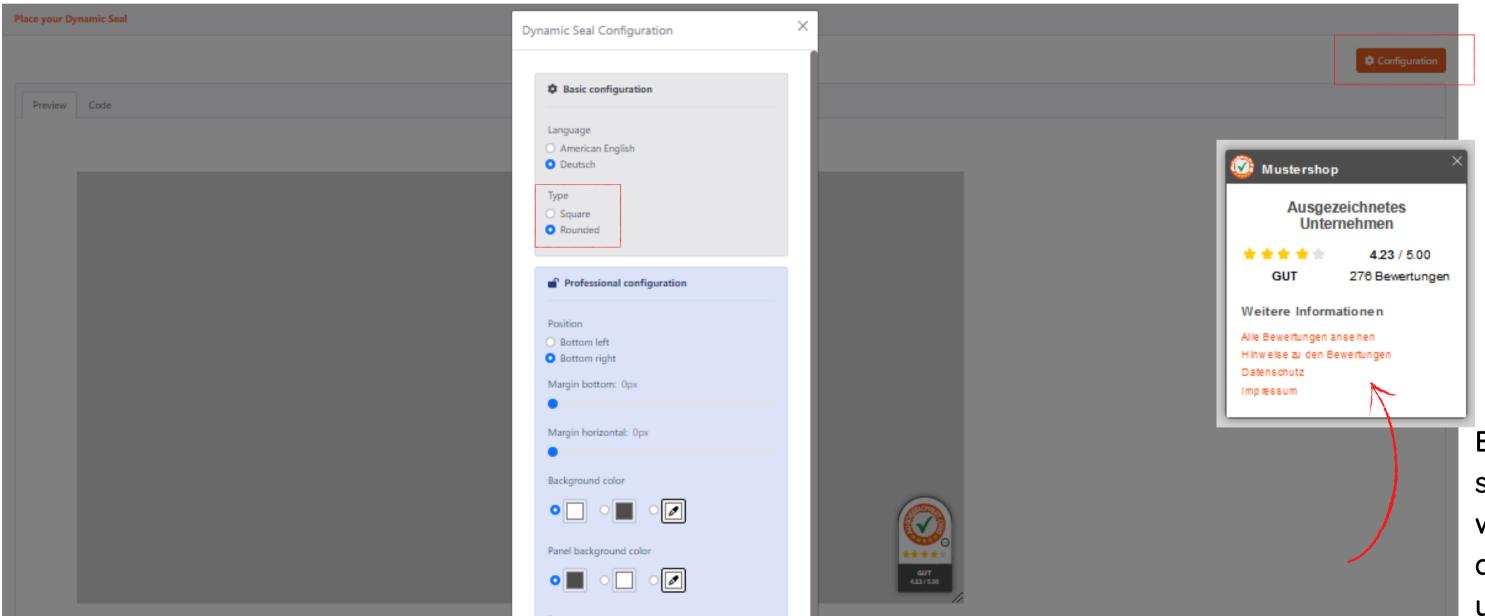

### There are several ways to place your seal

"Fixed right" or "Right sidebar"

"Left fixed with sample review"

"Footer"

"Embedded"

In the "Widgets" section, under the "Dynamic Seal" tab, you have the option to dynamically display the review seal on your website. You can choose between two display types - square or rounded:

By clicking on the seal, the viewer will open a detailed page of your profile.