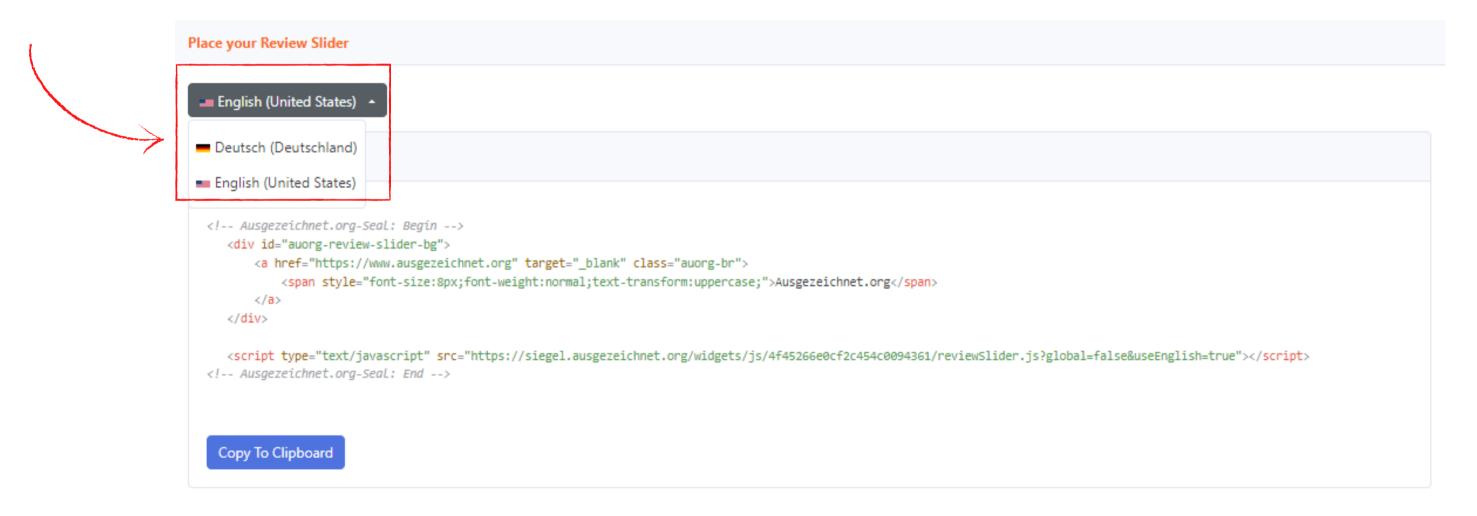

#### Step 5: Review Slider

The language selection "German version" allows you to display the slider in German. If you prefer the "English version", switch to it. Copy the HTML code and paste it into your central HTML template between <body> and </body>. Please note that integration may vary depending on the shop system.