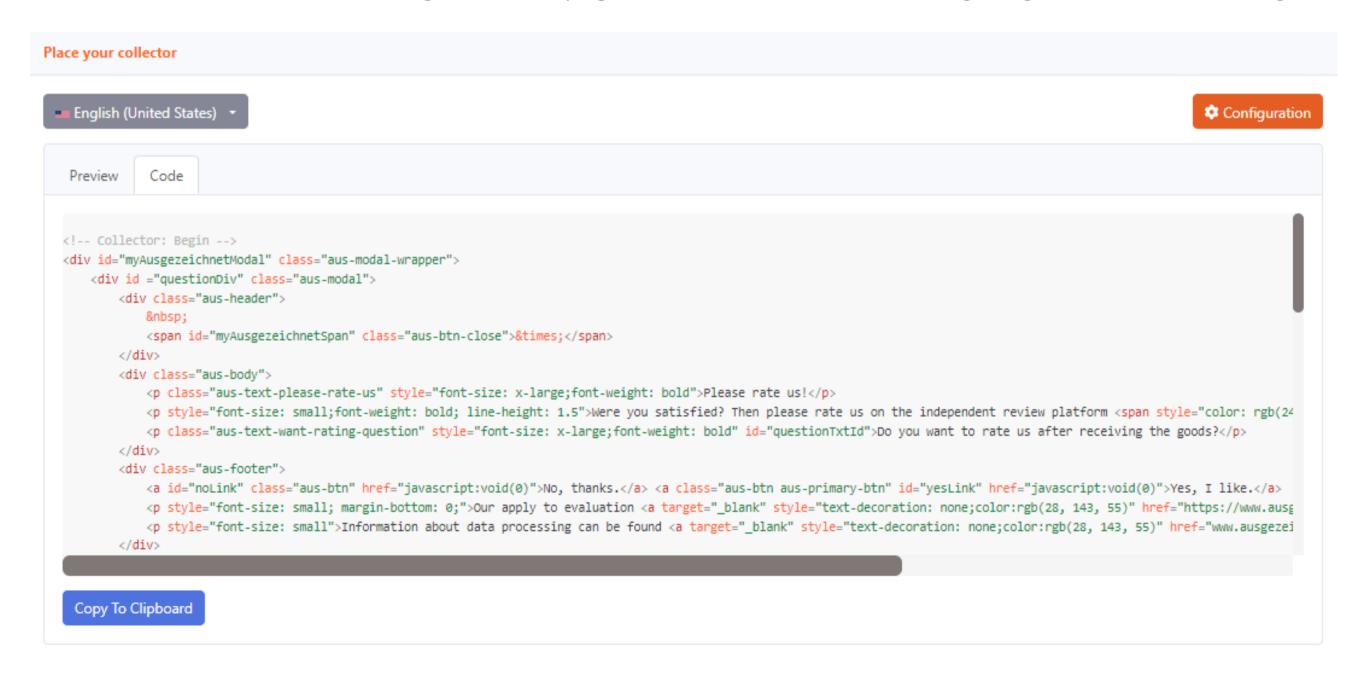

#### Step 7: Place review collector

To integrate the Review Collector on your website, you only need to copy the HTML code from the "Review Collector insert" section in the left navigation under "Widgets" and paste it into the template of your Thank-You page between <body> and </body>. You have the option to integrate the Review Collector in German or English. Simply select the desired language under the flag icon.

#### Step 7: place review collector

Under "Configuration", you can set the number of days between your customer entering their email address and the automatic sending of the review request.

The ideal time for this is typically about three days after receipt of the product or service. Therefore, when setting the timing of the review request, please also consider the estimated delivery time.