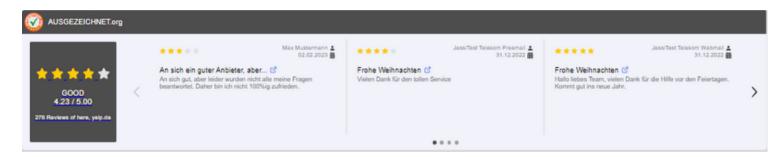

## Step 5: Review Slider

With the Review Slider, you can showcase your 10 latest reviews for your business on your website in a dynamic scroll. This allows your customers and potential customers to easily see and read reviews from others who have used your products or services.

After selecting the "Review Slider implementation" function in the "Widgets" section, you can establish the Review Slider on your website by following these steps:

#### Step 5: Review Slider

The language selection "German version" allows you to display the slider in German. If you prefer the "English version", switch to it. Copy the HTML code and paste it into your central HTML template between <body> and </body>. Please note that integration may vary depending on the shop system.