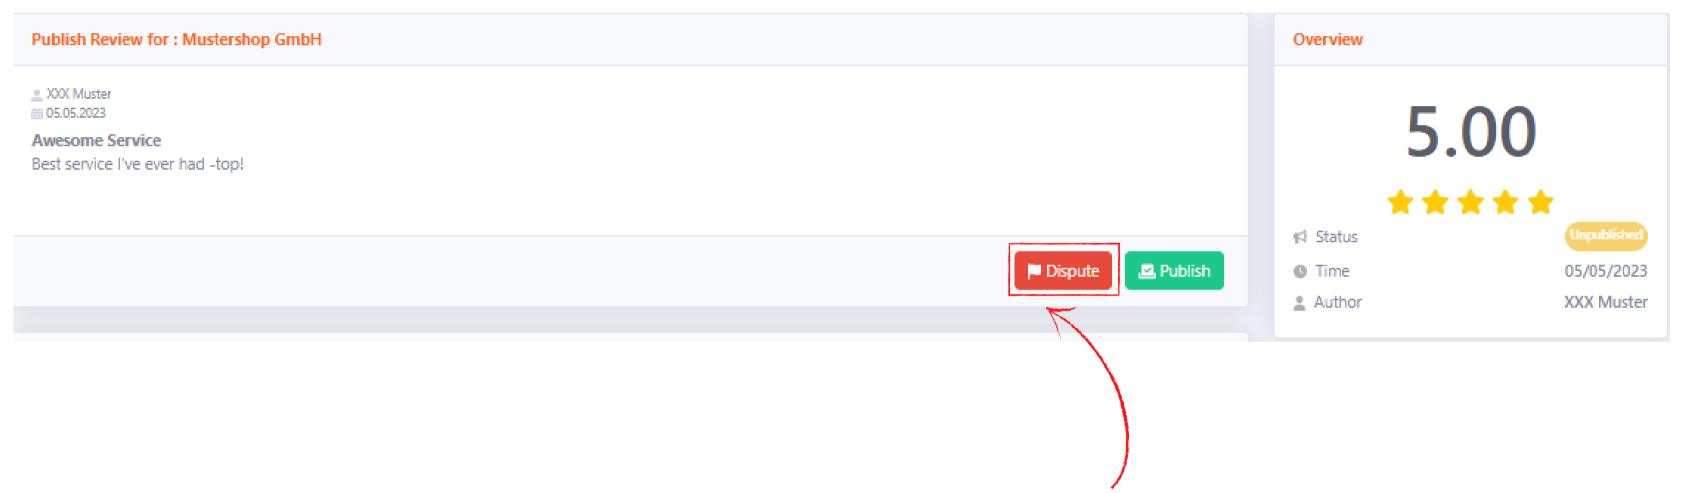

## Step 12: Mediation Process

Did you receive a negative review? Don't panic! Negative reviews are not necessarily bad. However, if you have a justified concern that a review is unjustified, contains insults or factual statements, our mediation team is here to help you. Please use our **mediation procedure** for this purpose.

#### **Step 12: Conciliation Process**

You can select a reason and provide further details in the lower field if necessary. If you need more space or want to attach files, please feel free to write us an email at: <a href="mailto:schlichtung@ausgezeichnet.org">schlichtung@ausgezeichnet.org</a>
You also have the option to send a private message to the customer to intervene and try to reach an agreement, with the possibility that the customer modifies the review positively.