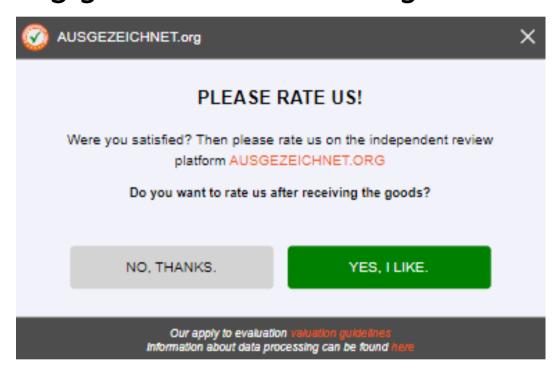

## Step 7: Place Review Collector

Using the Review Collector, you can collect reviews even more easily. Simply integrate the HTML code provided in your account on your Thank-You page. From now on, after a purchase or order, a pop-up window will appear asking your customer if they want to leave a review.

If your customer agrees, they can enter their email address and receive a review request after a

period of time specified by you.

#### Step 7: Place review collector

To integrate the Review Collector on your website, you only need to copy the HTML code from the "Review Collector insert" section in the left navigation under "Widgets" and paste it into the template of your Thank-You page between <body> and </body>. You have the option to integrate the Review Collector in German or English. Simply select the desired language under the flag icon.