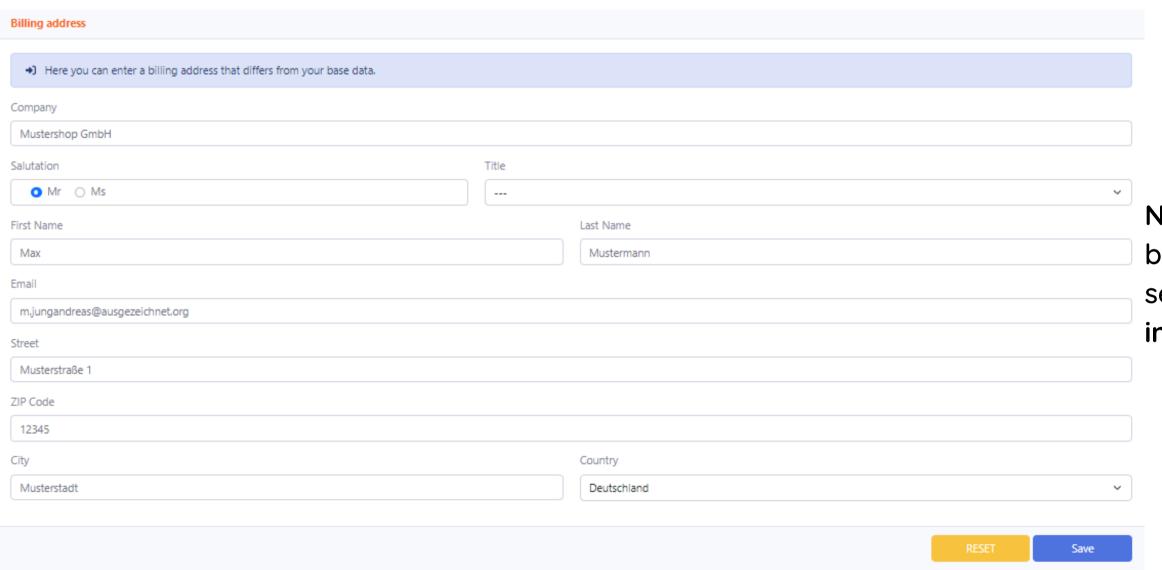

## Step 2: Change billing address

In the 'Account' section, under the 'Billing Address' tab, you have the option to specify a different billing address.

Note: The email address entered here will be automatically used by our system for sending invoices. Please keep your information up to date.