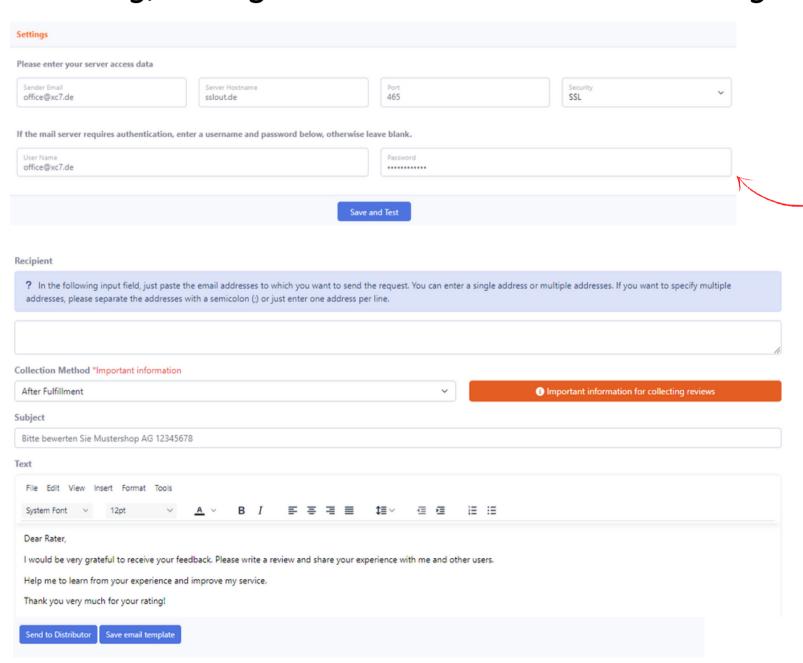

## Step 10: Mailing Tool

With the help of our mailing tool, we enable you to contact your customers personally in a simple and fast way, asking them to leave a review about your service.

- 1. Select the "Mailing Tool" tab in the left navigation bar
- 2. Configure your own mail server in your account (you can update your information under "Account" and "Mail Server")
- 3. Enter recipients
- 4. Select the time for the review request
- 5. Subject (default subject, which you can change if necessary)
- 6. Text (which you can also customize)
- 7. Add images and links (if desired)
- 8. Click the "Send to Mailing List" button and the Mailing Tool will send the request for a review to your existing customers
- 9. Or "Save Email Template"