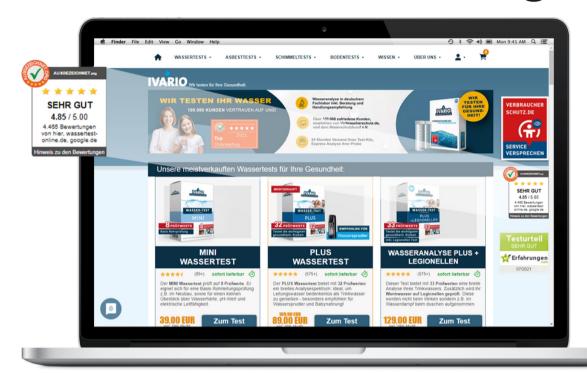

### There are several ways to place your seal

"Fixed right" or "Right sidebar"

"Left fixed with sample review"

"Footer"

"Embedded"

In the "Widgets" section, under the "Dynamic Seal" tab, you have the option to dynamically display the review seal on your website. You can choose between two display types - square or rounded:

By clicking on the seal, the viewer will open a detailed page of your profile.