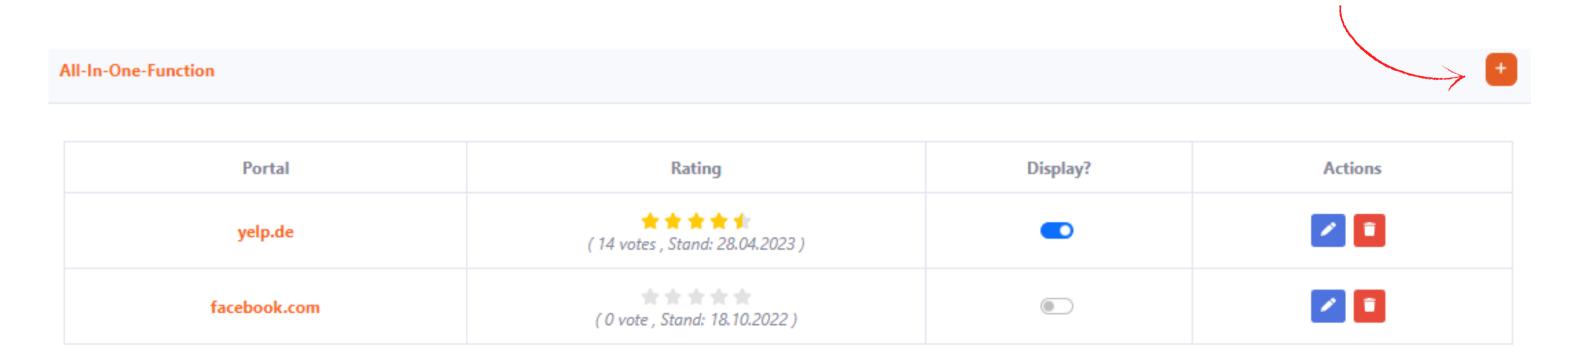

#### Step 6: All-in-One Function

If you want to change the web address of the portal, you can do this under "edit". In addition, there is another function: you can control which portals you want to display and which ones you do not.

| All-In-One-Function |                                           |          | +       |
|---------------------|-------------------------------------------|----------|---------|
|                     |                                           |          |         |
| Portal              | Rating                                    | Display? | Actions |
| yelp.de             | ★ ★ ★ ★ ★ (14 votes , Stand: 28.04.2023 ) |          |         |
| facebook.com        | ( 0 vote , Stand: 18.10.2022 )            |          |         |

**IMPORTANT**: Please note that you must have collected at least one customer review through AUSGEZEICHNET.org for the external portals to be displayed in the rating seal.