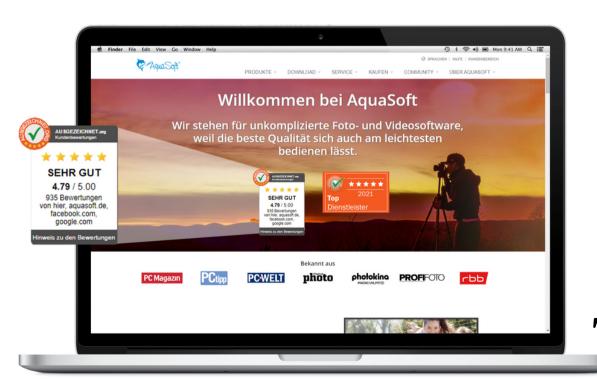

### There are several ways to place your seal

"Fixed right" or "Right sidebar"

"Left fixed with sample review"

"Footer"

"Embedded"

In the "Widgets" section, under the "Dynamic Seal" tab, you have the option to dynamically display the review seal on your website. You can choose between two display types - square or rounded:

By clicking on the seal, the viewer will open a detailed page of your profile.